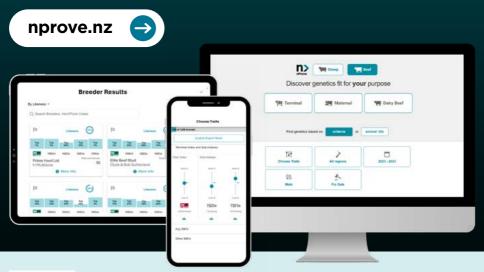

# DISCOVER GENETICS FIT FOR YOUR PURPOSE

nProve Beef makes it easier to find the best genetics for your herd. Using a series of buttons and slider scales, the free online tool finds stud breeders who rank highly in the traits important to you.

It includes three new beef cattle indexes: **Maternal (NZ\$Maternal)**, **Terminal (NZ\$Terminal) and Beef-on-Dairy (NZ\$BeefxDairy)** designed for NZ's farming systems by Beef + Lamb New Zealand Genetics.

Getting started is easy - simply visit nprove.nz and you'll find helpful tips to guide you along the way.

Scan for more info Powered by Beef + Lamb New Zealand