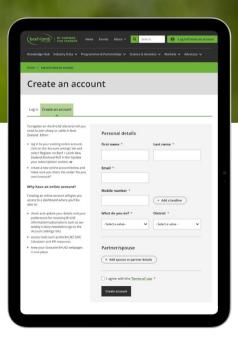

## Easy as 1, 2, 3!

- ① Go to www.beeflambnz.com/user/register or use QR code
- ② Complete the account creation form
- 3 Validate your email and set-up your password

## Register to vote on the B+LNZ electoral roll

- You must register to be able to vote in levy referendums, elections and annual meeting processes
- > All owners of sheep and cattle in NZ can register
- > For more details and to register through an online account, use the QR code or go to wwwbeeflambnz.com/user/register