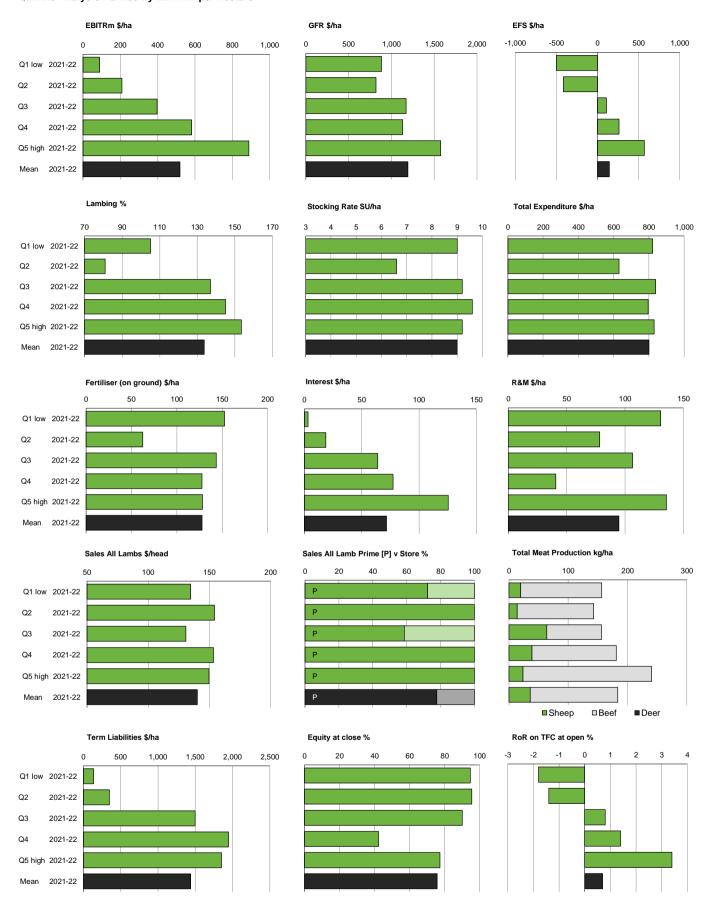

#### **Report Title**

Indicates which Farm Class and Region is being benchmarked. Please note Farm Classes 1 and 2 are ranked by EBITRm/SU.

#### **Report Headers**

| Class              | The farm class (refer Farm Classes Defined)            |
|--------------------|--------------------------------------------------------|
| Unit               | The unit of measure of each metric                     |
| Q1 low<br>2021-22  | Quintile 1 - the 0-20% of sample ranked by EBITRm/ha   |
| Q2<br>2021-22      | Quintile 2 - the 21-40% of sample ranked by EBITRm/ha  |
| Q3<br>2021-22      | Quintile 3 - the 41-60% of sample ranked by EBITRm/ha  |
| Q4<br>2021-22      | Quintile 4 - the 61-80% of sample ranked by EBITRm/ha  |
| Q5 high<br>2021-22 | Quintile 5 - the top 20% of sample ranked by EBITRm/ha |
| Mean<br>2021-22    | The arithmetic average of the sample                   |

| Class 4 Hill Country            | Unit    | Q1 low<br>2021-22 | Q2<br>2021-22 | Q3<br>2021-22 | Q4<br>2021-22 | Q5 high<br>2021-22 | Mean<br>2021-22 |
|---------------------------------|---------|-------------------|---------------|---------------|---------------|--------------------|-----------------|
| Effective Area                  | ha      | 221               | 192           | 351           | 538           | 474                | 355             |
| Cash Crop Area                  | ha      |                   |               |               |               |                    |                 |
| New Grass Area                  | ha      |                   |               | 5             | 4             | 4                  | 3               |
| Total Labour Units              | No.     | 1.25              | 1.04          | 1.36          | 2.00          | 2.39               | 1.59            |
| Working Owners                  | No.     | 1.13              | 1.00          | 0.86          | 1.20          | 1.18               | 1.06            |
| Open Sheep                      | SU      | 433               | 240           | 1,165         | 1,188         | 499                | 727             |
| Open Cattle                     | SU      | 1,550             | 1,034         | 2,069         | 3,991         | 3,841              | 2,477           |
| Open Deer                       | SU      |                   |               |               |               |                    |                 |
| Open Total                      | SU      | 1,983             | 1,274         | 3,235         | 5,179         | 4,340              | 3,204           |
| Stocking Rate                   | SU/ha   | 9.0               | 6.6           | 9.2           | 9.6           | 9.2                | 9.0             |
| Sheep:Cattle SU Ratio           | %       | 21.8              | 18.8          | 36.0          | 22.9          | 11.5               | 22.7            |
| Pasture Fertiliser              | tonnes  | 58.4              | 11.4          | 72.3          | 90.5          | 96.9               | 66.2            |
| Crop Fertiliser                 | tonnes  |                   |               | 0.6           | 2.7           |                    | 0.6             |
| Total Fertiliser                | tonnes  | 58.4              | 11.4          | 72.9          | 93.2          | 96.9               | 66.9            |
| Total Fertiliser                | kg/ha   | 265               | 60            | 208           | 173           | 205                | 188             |
| Other Fertiliser                | \$      |                   |               |               |               |                    |                 |
| Pasture N                       | kg/ha   | 5.7               | 1.7           | 13.4          | 14.7          | 5.2                | 9.6             |
| Pasture P                       | kg/ha   | 17.9              | 5.1           | 12.3          | 11.1          | 11.5               | 11.7            |
| Pasture K                       | kg/ha   | 7.7               | 3.5           | 11.5          | 4.5           | 17.6               | 9.7             |
| Pasture S                       | kg/ha   | 40.3              | 13.1          | 23.4          | 20.8          | 28.1               | 24.8            |
| Lime                            | tonnes  | 27                | 34            | 213           | 149           | 130                | 115             |
| Lime                            | kg/ha   | 120.7             | 176.7         | 605.9         | 277.7         | 274.6              | 325.3           |
| Lime                            | kg/SU   | 13.4              | 26.6          | 65.8          | 28.8          | 30.0               | 36.0            |
| Ewes mated                      | No.     | 339               | 164           | 843           | 669           | 371                | 494             |
| Lambs from ewes                 | No.     | 356               | 133           | 1,155         | 969           | 569                | 661             |
| Lambs from hgts                 | No.     | 1                 | 6             | 141           | 50            | 58                 | 55              |
| All Lambs tailed                | No.     | 357               | 138           | 1,296         | 1,019         | 626                | 716             |
| Lambing                         | %       | 105.1             | 80.9          | 137.0         | 145.0         | 153.4              | 133.7           |
| Hgt lambs % all lambs           | %       | 0.4               | 4.0           | 10.9          | 4.9           | 9.2                | 7.7             |
| Cows + Hfrs mated               | No.     | 79                | 42            | 58            | 125           | 21                 | 65              |
| Calves marked                   | No.     | 52                | 32            | 49            | 93            | 16                 | 48              |
| Calving                         | %       | 65.4              | 75.0          | 84.8          | 74.0          | 78.3               | 74.7            |
| Hinds mated                     | No.     |                   |               |               |               |                    |                 |
| Fawns marked                    | No.     |                   |               |               |               |                    |                 |
| Fawning                         | %       |                   |               |               |               |                    |                 |
| Lamb Loss                       | %       | 6.7               | 6.2           | 3.8           | 3.6           | 3.3                | 4.1             |
| Sheep Loss                      | %       | 7.6               | 8.3           | 3.7           | 3.7           | 7.0                | 4.9             |
| Calf Loss                       | %       | 2.4               | 0.7           | 0.4           | 1.7           | 2.5                | 1.6             |
| Cattle Loss                     | %       | 1.6               | 1.2           | 1.7           | 1.3           | 0.6                | 1.2             |
| Fawn Loss                       | %       |                   |               |               |               |                    |                 |
| Deer Loss                       | %       |                   |               |               |               |                    |                 |
| Lamb Prodn                      | kg/ha   | 25.0              | 13.7          | 54.6          | 32.9          | 21.1               | 32.1            |
| Mutton Prodn                    | kg/ha   | -5.3              | 0.4           | 9.4           | 6.0           | 2.4                | 4.0             |
| Beef Prodn (incl dairy grazing) | kg/ha   | 136.8             | 129.0         | 92.0          | 142.1         | 217.0              | 147.3           |
| Deer Prodn                      | kg/ha   |                   |               |               |               |                    |                 |
| Total (incl goat)               | kg/ha   | 156.5             | 143.1         | 156.0         | 180.9         | 240.5              | 183.4           |
| Wool Sold                       | kg      | 1,835             | 574           | 4,785         | 6,443         | 2,045              | 3,215           |
| Wool Shorn                      | kg      | 1,352             | 931           | 5,135         | 4,194         | 2,063              | 2,849           |
| Wool Shorn                      | kg/head | 2.87              | 3.52          | 3.94          | 3.02          | 3.71               | 3.47            |
| Wool Shorn                      | kg/SSU  | 3.12              | 3.88          | 4.41          | 3.53          | 4.13               | 3.92            |
| Wool Shorn                      | kg/ha   | 6.13              | 4.86          | 14.61         | 7.80          | 4.36               | 8.03            |
| Wool Prodn (calculated)         | kg      | 1,466             | 1,059         | 5,700         | 4,664         | 2,271              | 3,159           |
| Wool Prodn (calculated)         | kg/ha   | 6.7               | 5.5           | 16.2          | 8.7           | 4.8                | 8.9             |
| Wool net before freight         | c/kg    | 104.4             | 76.5          | 139.8         | 123.1         | 139.5              | 127.4           |
| Shearing Expenditure            | c/kg    | 346.5             | 215.8         | 148.4         | 234.5         | 151.3              | 195.1           |
| Shearing Expenditure            | c/SSU   | 1,082.0           | 837.1         | 654.1         | 828.0         | 625.1              | 764.5           |

Beef + Lamb New Zealand Economic Service: Sheep and Beef Farm Survey Analysis Based on 2021-22 Survey, Class 4 Hill Country Northland Quintile Analysis Ranked by EBITRm per hectare

| Class 4 Hill Country      | Unit            | Q1 low<br>2021-22 | Q2<br>2021-22 | Q3<br>2021-22 | Q4<br>2021-22 | Q5 high<br>2021-22 | Mean<br>2021-22 |
|---------------------------|-----------------|-------------------|---------------|---------------|---------------|--------------------|-----------------|
| Sales Prime Lambs         | No.             | 172               | 93            | 502           | 418           | 475                | 340             |
| Sales Prime Lambs         | \$/head         | 137.37            | 154.14        | 139.48        | 149.94        | 149.71             | 145.21          |
| Sales Prime Lambs         | \$/kg CW        | 8.53              | 8.61          | 8.52          | 8.41          | 8.59               | 8.52            |
| Sales Prime Lambs         | %               | 72.40             | 100.00        | 58.60         | 100.00        | 100.00             | 77.80           |
| Sales Store Lambs         | No.             | 66                |               | 355           |               |                    | 97              |
| Sales Store Lambs         | \$/head         | 127.69            |               | 118.36        |               |                    | 119.56          |
| Sales All Lambs           | No.             | 238               | 93            | 857           | 418           | 475                | 437             |
| Sales All Lambs           | \$/head         | 134.70            | 154.14        | 130.74        | 153.23        | 149.71             | 140.12          |
| Sales Prime Hogget        | No.             | 31                | 29            | 189           | 467           | 74                 | 159             |
| Sales Prime Hogget        | \$/head         | 138.10            | 191.89        | 173.09        | 203.33        | 162.28             | 188.36          |
| Sales Prime Hogget        | \$/kg CW        | 8.15              | 9.12          | 9.02          | 9.12          | 9.06               | 9.06            |
| Sales Prime Ewes          | No.             | 12                | 29            | 175           | 60            | 63                 | 73              |
| Sales Prime Ewes          | \$/head         | 128.26            | 140.84        | 147.62        | 144.27        | 145.48             | 145.65          |
| Sales Prime Ewes          | \$/kg CW        | 5.66              | 5.64          | 6.03          | 5.98          | 5.91               | 5.96            |
| Sales Calf/Wnr Str Store  | No.             |                   | 8             | 1             | 22            | 6                  | 7               |
| Sales Calf/Wnr Str Store  | \$/head         |                   | 928           | 600           | 865           | 510                | 807             |
| Sales Calf/Wnr Hfr Store  | No.             | 1                 | 7             |               | 10            |                    | 3               |
| Sales Calf/Wnr Hfr Store  | \$/head         | 370               | 849           |               | 549           |                    | 660             |
| Sales Calf/Wnr Bull Store | No.             | 1                 | 55            |               |               |                    | 11              |
| Sales Calf/Wnr Bull Store | \$/head         | 526               | 493           |               |               |                    | 493             |
| Sales 1-1.5 Steer Store   | No.             | 16                | 4             |               | 5             | 11                 | 7               |
| Sales 1-1.5 Steer Store   | \$/head         | 1,062             | 1,263         |               | 770           | 866                | 984             |
| Sales 1-1.5 Heifer Store  | No.             | 7                 | 8             |               | 15            | 11                 | 8               |
| Sales 1-1.5 Heifer Store  | \$/head         | 940               | 925           |               | 770           | 1,064              | 908             |
| Sales 1Yr+ Bulls Store    | No.             |                   |               | 36            |               | 18                 | 12              |
| Sales 1Yr+ Bulls Store    | \$/head         |                   |               | 1,352         | 900           | 1,106              | 1,280           |
| Sales 1-1.5 Strs Prime    | No.             | 3                 | 3             | 4             |               |                    | 2               |
| Sales 1-1.5 Strs Prime    | \$/head         | 1,455             | 1,386         | 1,516         |               |                    | 1,470           |
| Sales 1-1.5 Strs Prime    | \$/kg CW        | 6.53              | 5.79          | 6.26          |               |                    | 6.21            |
| Sales 1-1.5 Hfrs Prime    | No.             | 5                 | 19            | 15            | 17            | 5                  | 12              |
| Sales 1-1.5 Hfrs Prime    | \$/head         | 1,171             | 1,408         | 1,385         | 1,457         | 1,462              | 1,401           |
| Sales 1-1.5 Hfrs Prime    | \$/kg CW        | 5.78              | 5.95          | 6.03          | 6.15          | 6.20               | 6.04            |
| Sales 2Yr+ Hfrs Prime     | No.             | 4                 | 16            | 14            |               | 87                 | 24              |
| Sales 2Yr+ Hfrs Prime     | \$/head         | 1,406             | 1,588         | 1,559         |               | 1,598              | 1,585           |
| Sales 2Yr+ Hfrs Prime     | \$/kg CW        | 5.90              | 6.06          | 6.44          |               | 6.16               | 6.17            |
| Sales 2Yr+ Strs Prime     | No.             | 54                | 3             | 25            | 67            | 23                 | 34              |
| Sales 2Yr+ Strs Prime     | \$/head         | 2,134             | 1,954         | 1,859         | 1,796         | 1,790              | 1,911           |
| Sales 2Yr+ Strs Prime     | \$/kg CW        | 5.84              | 5.92          | 6.10          | 6.12          | 6.23               | 6.03            |
| Sales Prime Cows          | No.             | 10                | 2             | 5             | 17            | 4                  | 7               |
| Sales Prime Cows          | \$/head         | 845               | 850           | 864           | 1,028         | 1,010              | 942             |
| Sales Prime Cows          | \$/kg CW        | 3.91              | 3.83          | 4.08          | 4.23          | 4.56               | 4.14            |
| Sales Prime Bulls         | No.             | 41                | 17            | 119           | 183           | 359                | 143             |
| Sales Prime Bulls         | \$/head         | 1,734             | 1,611         | 1,820         | 1,760         | 1,902              | 1,835           |
| Sales Prime Bulls         | \$/kg CW        | 5.86              | 5.75          | 6.06          | 6.01          | 6.22               | 6.11            |
| Sheep Gross Margin        | \$/SSU          | 45.16             | 27.38         | 118.95        | 118.32        | 154.89             | 109.29          |
| Cattle Gross Margin       | \$/CSU          | 86.11             | 126.21        | 89.67         | 84.46         | 147.52             | 107.33          |
| Deer Gross Margin         | \$/DSU          |                   |               |               |               |                    |                 |
| Gross Farm Revenue        | \$              | 195,276           | 157,262       | 411,764       | 607,966       | 746,630            | 423,207         |
| Gross Farm Revenue        | \$/ha           | 885.61            | 820.14        | 1,171.78      | 1,130.05      | 1,576.83           | 1,192.61        |
| Gross Farm Revenue        | \$/SU           | 98.50             | 123.46        | 127.30        | 117.39        | 172.02             | 132.10          |
| Wool Revenue              | \$/SSU          | 3.30              | 4.48          | 6.33          | 4.97          | 7.79               | 5.64            |
| Sheep Revenue             | \$/SSU          | 75.79             | 55.06         | 138.78        | 140.32        | 169.29             | 130.84          |
| Sheep+Wool Revenue        | \$/SSU          | 79.09             | 59.53         | 145.11        | 145.29        | 177.08             | 136.48          |
| Cattle Revenue            | \$/CSU          | 103.53            | 136.42        | 107.19        | 108.14        | 168.62             | 127.44          |
| Dairy Grz Revenue         | \$/DzSU         | 100.00            | 93.54         | 101.13        | 100.14        | 100.02             | 132.15          |
| Deer+Velvet Revenue       | \$/DSU          |                   | 55.54         |               |               |                    | 102.10          |
|                           |                 | 100.044           | 100 007       | 204.075       | 407.047       | 202.000            | 202.002         |
| Total Expenditure         | \$<br>\$/ba     | 180,941           | 120,887       | 294,675       | 427,817       | 393,003            | 283,998         |
| Total Expenditure         | \$/ha<br>\$/\$U | 820.59            | 630.44        | 838.57        | 795.20        | 830.00             | 800.32          |
| Total Expenditure         | \$/SU           | 91.27             | 94.91         | 91.10         | 82.61         | 90.55              | 88.65           |
| Total Expenditure         | % of GFR        | 92.7              | 76.9          | 71.6          | 70.4          | 52.6               | 67.1            |